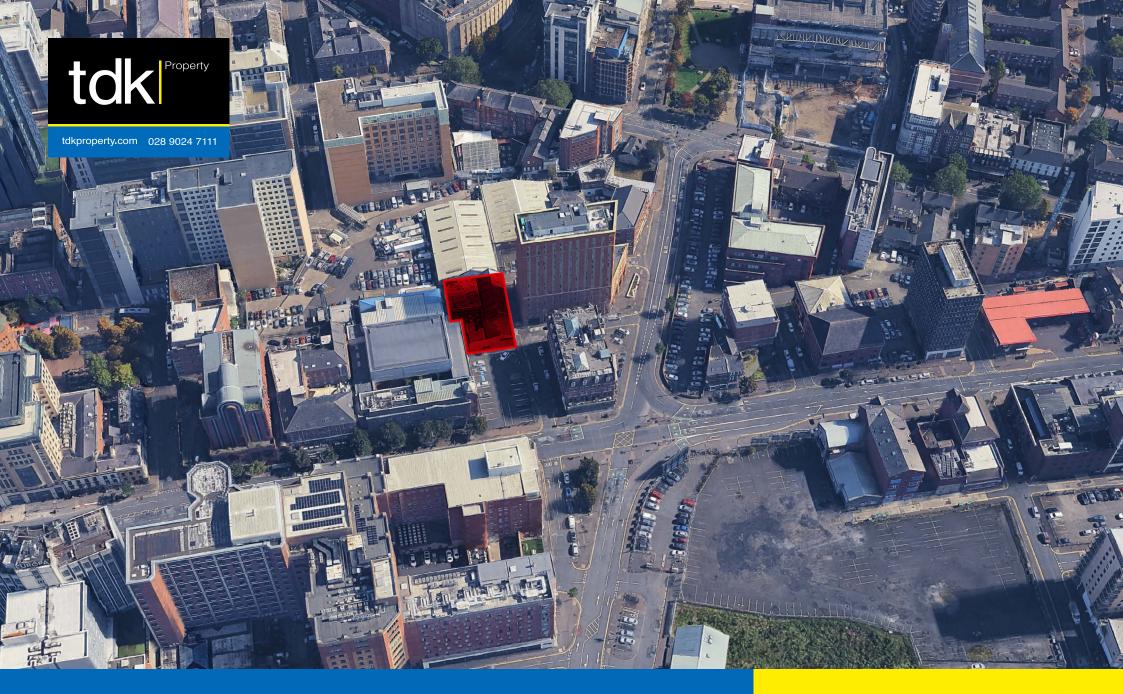

Land to the rear of Great Victoria Street Baptist Church, Belfast (Post Redevelopment) - (776 Sq M / 0.2 Acres)

Expressions of Interest Invited

# **AREA OF LAND**

The area of land is shown on the development plans shown below. The finer details of the extent of land available and the number of car park space required can be discussed with a preferred developer at a later stage.