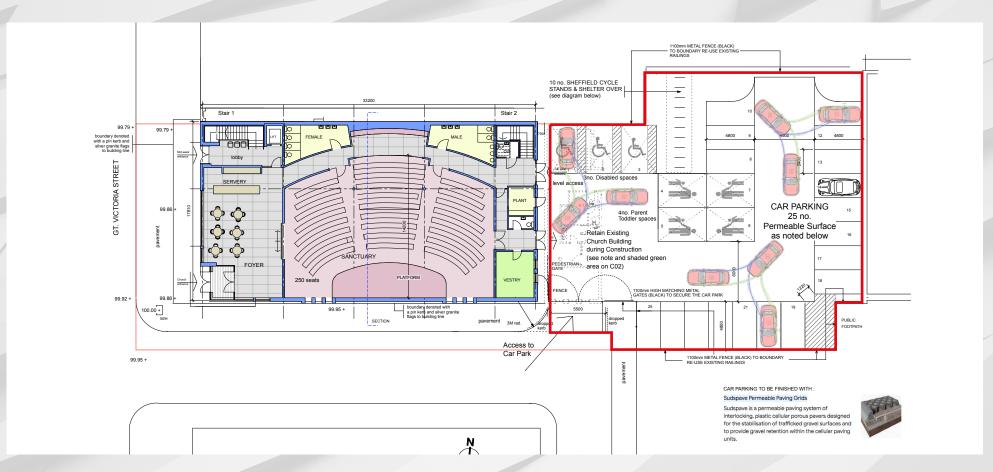

# **AREA OF LAND**

The area of land is shown on the development plans shown below. The finer details of the extent of land available and the number of car park space required can be discussed with a preferred developer at a later stage.

### **DEVELOPMENT POTENTIAL**

Due to the density and height of adjoining buildings, it is envisaged that, subject to planning, a high rise residential led development may be possible on the subject land. The scheme below is indicative only, to demonstrate capacity and scale.