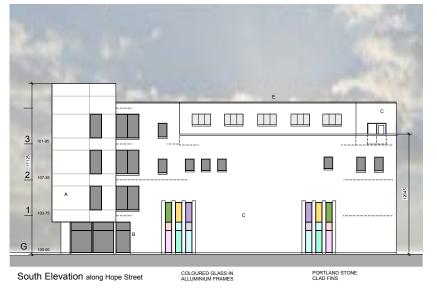

### **DEVELOPMENT POTENTIAL**

Due to the density and height of adjoining buildings, it is envisaged that, subject to planning, a high rise residential led development may be possible on the subject land. The scheme below is indicative only, to demonstrate capacity and scale.

#### PROPOSED FINISHE

- A WHITE PORTLAND STONE PANELS TO FEATURE CORNER ABOVE ENTRANCE
- B ANTHRACITE GLAZED CURTAIN WALL
  WITH ALLUMINIUM SPANDREL PANEL
- C WEBER SELF COLOURED RENDER WHITE
- D SILVER GREY BRICK
- E FLAT ROOF TROCAL ANTHRACITE MEMBRANE
- F SUSPENDED ALLUMINIUN CANOP
- WHITE STEEL CROSS FEATUR
- H METAL ESCAPE DOORS -ANTHRACITE