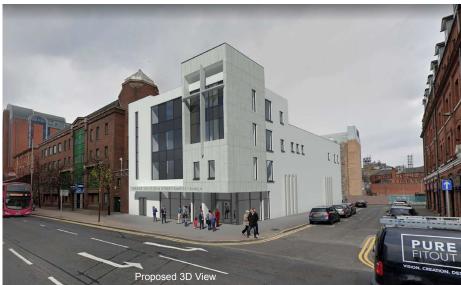

# **DESCRIPTION**

Great Victoria Street Baptist Church has exciting plans to redevelop their existing premises into a modern church fronting Great Victoria Street as per the plans below.

As part of the redevelopment an area of land, currently earmarked as surface car parking, could potentially be made available for development (subject to planning). This area measures 0.2 acres (776 sq m).

### **DEVELOPMENT POTENTIAL**

Due to the density and height of adjoining buildings, it is envisaged that, subject to planning, a high rise residential led development may be possible on the subject land. The scheme below is indicative only, to demonstrate capacity and scale.