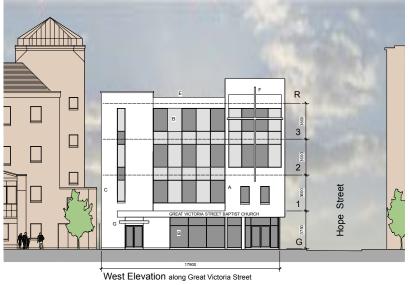

### **DEVELOPMENT POTENTIAL**

Due to the density and height of adjoining buildings, it is envisaged that, subject to planning, a high rise residential led development may be possible on the subject land. The scheme below is indicative only, to demonstrate capacity and scale.

#### PROPOSED FINISHE

- A WHITE PORTLAND STONE PANELS TO FEATURE CORNER ABOVE ENTRANCE
- B ANTHRACITE GLAZED CURTAIN WALL
  WITH ALLUMINIUM SPANDREL PANEL
- C WEBER SELF COLOURED RENDER WHITE
- D SILVER GREY BRICK
- E FLAT ROOF TROCAL ANTHRACITE MEMBRANE
- F SUSPENDED ALLUMINIUN CANOP
- WHITE STEEL CROSS FEATUR
- H METAL ESCAPE DOORS -ANTHRACITE