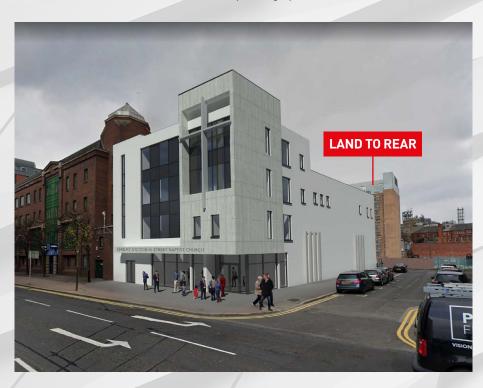

# **DESCRIPTION**

Great Victoria Street Baptist Church has exciting plans to redevelop their existing premises into a modern church fronting Great Victoria Street as per the plans below.

As part of the redevelopment an area of land, currently earmarked as surface car parking, could potentially be made available for development (subject to planning). This area measures 0.2 acres (776 sq m).

Given development density and building heights recently permitted in the vicinity, it is possible that a high rise residential or office scheme may be permitted on the subject land. Developers would be expected to work with the church to maintain access to a set number of car parking spaces.