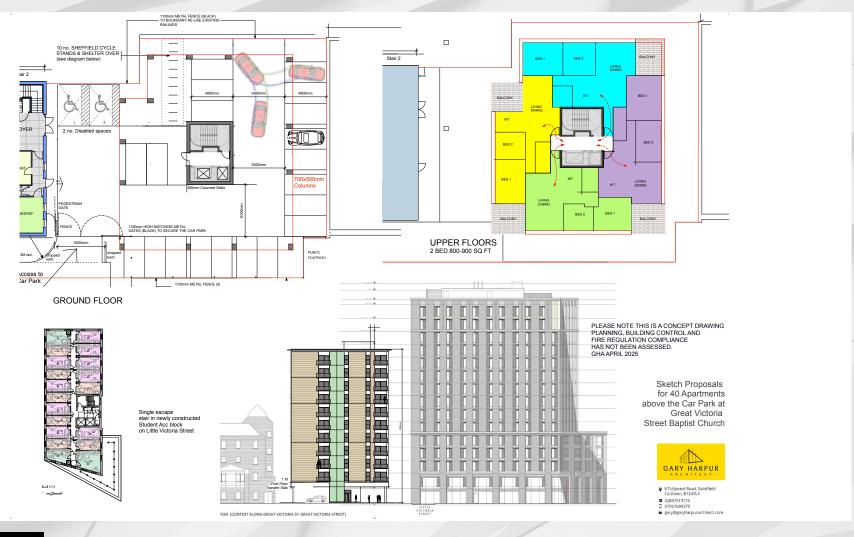

# **AREA OF LAND**

The area of land is shown on the development plans shown below. The finer details of the extent of land available and the number of car park space required can be discussed with a preferred developer at a later stage.

### **DEVELOPMENT POTENTIAL**

Due to the density and height of adjoining buildings, it is envisaged that, subject to planning, a high rise residential led development may be possible on the subject land. The scheme below is indicative only, to demonstrate capacity and scale.